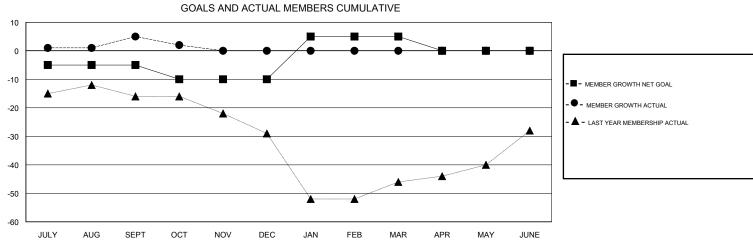

## MONTHLY MEMBERSHIP PROGRESS REPORT

District 12 I

Results as of: 11/30/2017

0

0

-5

## LOCATION TENNESSEE STACEY JONES **GMT CA** Clubs Members RESULTS FOR 2017-2018 RESULTS FOR 2017-2018 NEW CLUBS NEW CLUB GOAL DROPPED CLUBS MEMBER GROWTH NET MEMBER GROWTH DROPPED QUARTER QUARTER GOAL ACTUAL MEMBERS ACTUAL (including transfers) 0 0 -5 47 41 JULY/AUG/SEPT JULY/AUG/SEPT -5 17 20 OCT/NOV/DEC OCT/NOV/DEC 0 1 0 0 0 15 JAN/FEB/MAR JAN/FEB/MAR

APR/MAY/JUNE

0

| DROPPED CLUBS: 1  DROPPED MEMBERS |    | 13 CLUBS OF 39 ADDED 1 OR MORE<br>NEW MEMBERS | GENDER DISTRIBUTION  MALE 691 (69.80%)  FEMALE 299 (30.20%)  Women Percentage Fiscal Year Goal: 30% |     |
|-----------------------------------|----|-----------------------------------------------|-----------------------------------------------------------------------------------------------------|-----|
| DECEASED                          | 5  | CLICK HERE FOR CUMULATIVE  MEMBERSHIP DATA    | TOTAL FAMILY UNIT MEMBERS                                                                           | 206 |
| CLUB CANCELLED                    | 4  |                                               |                                                                                                     | 104 |
| OTHER 5                           | 52 |                                               | FAMILY MEMBERS PAYING HALF DUES                                                                     | 104 |
| TOTAL 6                           | 31 |                                               | 5525                                                                                                |     |